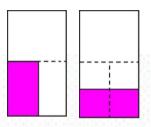

| Run With<br>Paper                                                             |  |  |
| Weekday (Mon. – Thurs.)<br>*Rates Are For One Day* |                                                     |                                                                               |  |  |
| \$600 / DAY                                        | \$504/ DAY                                          | \$420 / DAY                                                                   |  |  |
|                                                    | Run With<br>Paper<br>Weekday (Mon<br>*Rates Are For | Run With Paper Run With News  Weekday (Mon. – Thurs.) *Rates Are For One Day* |  |  |

Weekend (Fri. – Sun.)
\*Rates Are For One Day\*

\$864/ DAY

\$720 / DAY

\$604.80 / DAY

\$504 / DAY



## 1/4 Page / 5P















## **Rates & Specifications**

### **→** Rates

- Rates are for 2024 only and are subject to change.
- Artwork and translation fee are not included.
- -All rates are NET.
- -Frequency Discount: Contact your sales representative.

### **Specifications**

- -All file should be at least 300 DPI / Actual size in CMYK format.
- -Final works must be submitted 4 work days prior to the desired publication date.
- -World Journal reserves the right to publish, reject, and omit advertisements.
- More details, please contact your sales representative.





## Thanks!

World Journal 141-07 20th Ave., Whitestone, NY 11357

Tel: 718-746-8889, Ext. 218

Fax: 718-746-6445

Email: NYSales@worldjournal.com