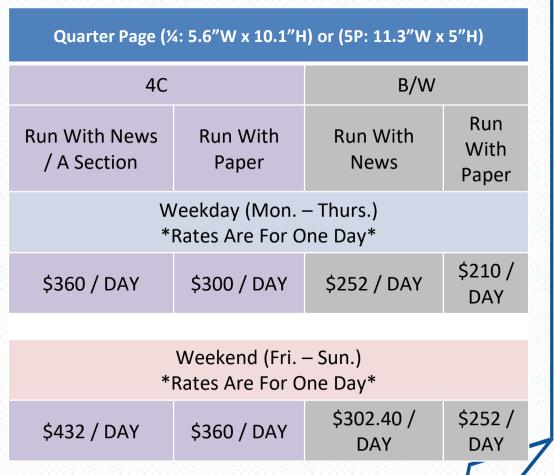

With<br>Paper                                                             |  |  |
| Weekday (Mon. – Thurs.)<br>*Rates Are For One Day* |                                                     |                                                                               |  |  |
| \$600 / DAY                                        | \$504/ DAY                                          | \$420 / DAY                                                                   |  |  |
|                                                    | Run With<br>Paper<br>Weekday (Mon<br>*Rates Are For | Run With Paper Run With News  Weekday (Mon. – Thurs.) *Rates Are For One Day* |  |  |

Weekend (Fri. – Sun.)
\*Rates Are For One Day\*

\$864/ DAY

\$720 / DAY

\$604.80 / DAY

\$504 / DAY



## 1/4 Page / 5P















## **Rates & Specifications**

### **→** Rates

- Rates are for 2024 only and are subject to change.
- Artwork and translation fee are not included.
- -All rates are NET.
- -Frequency Discount: Contact your sales representative.

### **Specifications**

- -All file should be at least 300 DPI / Actual size in CMYK format.
- -Final works must be submitted 4 work days prior to the desired publication date.
- -World Journal reserves the right to publish, reject, and omit advertisements.
- More details, please contact your sales representative.





## Thanks!

World Journal 141-07 20th Ave., Whitestone, NY 11357

Tel: 718-746-8889, Ext. 218

Fax: 718-746-6445

Email: NYSales@worldjournal.com