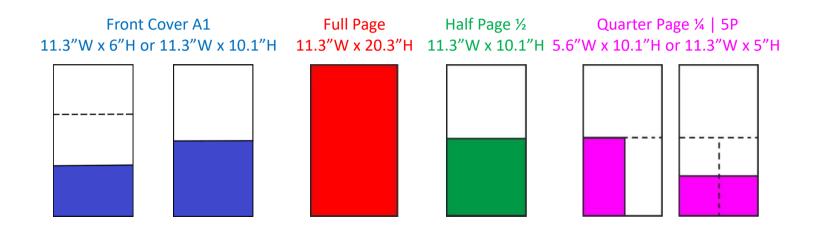

## Front Cover A1

Weekday (Mon. – Thurs.) \*Rates are For One Day\*

\$468 /DAY

\$780 / DAY

Half Page (4C)

11.3"W x 10.1"H

Weekend (Fri. – Sun.)
\*Rates are For One Day\*

\$540 / DAY

\$900 / DAY

| Full Page (11.3"W x 20.3"H)                     |                   |                     |                   |  |
|-------------------------------------------------|-------------------|---------------------|-------------------|--|
| 4C                                              |                   | B/W                 |                   |  |
| A Section                                       | Run With<br>Paper | Run With<br>News    | Run With<br>Paper |  |
| Weekday (Mon. – Thurs.) *Rates Are For One Day* |                   |                     |                   |  |
| \$1,440 / DAY                                   | \$ 1,200 / DAY    | \$1,008 /<br>DAY    | \$840 /<br>DAY    |  |
|                                                 |                   |                     |                   |  |
| Weekend (Fri. – Sun.) *Rates Are For One Day*   |                   |                     |                   |  |
| \$1,728 / DAY                                   | \$1,440 / DAY     | \$1,209.60 /<br>DAY | \$1,008 /<br>DAY  |  |

## Half Page (11.3"W x 10.1"H)

| 4C                                                 |                                                     | B/W                                                                           |  |  |
|----------------------------------------------------|-----------------------------------------------------|-------------------------------------------------------------------------------|--|--|
| Run With<br>Paper                                  | Run With<br>News                                    | Run With<br>Paper                                                             |  |  |
| Weekday (Mon. – Thurs.)<br>*Rates Are For One Day* |                                                     |                                                                               |  |  |
| \$600 / DAY                                        | \$504/ DAY                                          | \$420 / DAY                                                                   |  |  |
|                                                    | Run With<br>Paper<br>Weekday (Mon<br>*Rates Are For | Run With Paper Run With News  Weekday (Mon. – Thurs.) *Rates Are For One Day* |  |  |

Weekend (Fri. – Sun.)
\*Rates Are For One Day\*

\$864/ DAY

\$720 / DAY

\$604.80 / DAY

\$504 / DAY

## 1/4 Page / 5P