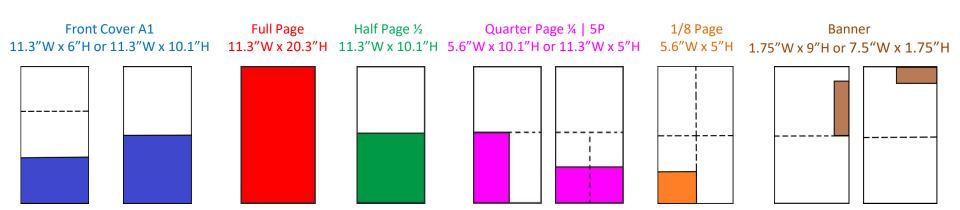

### Front Cover A1 頭版

### **Front Cover A1**

6P (4C) 1/3版 彩色 11.3"W x 6"H Half Page (4C) 半版彩色 11.3"W x 10.1"H

17P (4C) 彩色 11.3"W x 17.24"H

NY Weekday (Sun. – Thurs.) \*Price Below Is For One Day\*

\$1,908 / DAY

\$3,180 / DAY

\$7,200 / DAY

# Half Page 半版

| Half Page (11.3"W x 10.1"H)                                              |                   |                                 |                  |  |
|--------------------------------------------------------------------------|-------------------|---------------------------------|------------------|--|
| 4C 🤻                                                                     | 彩色                | B/W 黑白                          |                  |  |
| Run With<br>News<br>/ A Section                                          | Run With<br>Paper | Run With Run With<br>News Paper |                  |  |
| NY Weekday (Sun. – Thurs.)<br>*Price Below Is For <mark>One Day</mark> * |                   |                                 |                  |  |
| \$2,250 / DAY                                                            | \$1,800 / DAY     | \$1,260 /<br>DAY                | \$1,020 /<br>DAY |  |
|                                                                          |                   |                                 |                  |  |
| NY Weekend (Fri. – Sat.) *Price Below Is For <b>One Day</b> *            |                   |                                 |                  |  |
| \$2,625 / DAY                                                            | \$2,100 / DAY     | \$1,560 /<br>DAY                | \$1,320 /<br>DAY |  |

# 1/4 Page / 5P 1/4 版 / 5P

| Quarter Page (¼: 5.6"W x 10.1"H) or (5P: 11.3"W x 5"H)  |                      |                         |                |  |
|---------------------------------------------------------|----------------------|-------------------------|----------------|--|
| 4C 彩色                                                   |                      | B/W 黑白                  |                |  |
| Run With<br>News<br>/ A Section                         | Run<br>With<br>Paper | Run With News Wi<br>Pap |                |  |
| NY Weekday (Sun. – Thurs.) *Price Below Is For One Day* |                      |                         |                |  |
| \$1,125 / DAY                                           | \$900 /<br>DAY       | \$630 / DAY             | \$510 /<br>DAY |  |

# 1/8Page 1/8版

\$330 /

DAY

\$657 / DAY

\$390 / DAY

\$525 / DAY

### Special Size - Banner

Vertical Horizontal

Front Cover A1 11.3"W x 6"H or 11.3"W x 10.1"H or 11.3"W x 17.24"H