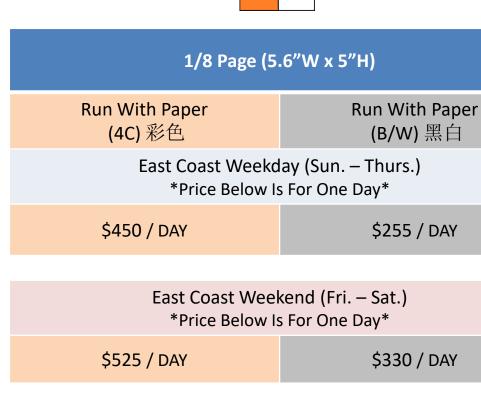

) 彩色

Run With Paper (B/W) 黑白

East Coast Weekday (Sun. – Thurs.)
\*Price Below Is For One Day\*

\$3,600 / DAY

\$2,040 / DAY

\*Price Below Is For One Day\*

\$4,200 / DAY

\$2,640 / DAY



# Half Page 半版











Half Page (11.3"W x 10.1"H)

Run With Paper (4C) 彩色 Run With Paper (B/W) 黑白

\*Price Below Is For One Day\*

\$1,800 / DAY

\$1,020 / DAY

East Coast Weekend (Fri. – Sat.)
\*Price Below Is For One Day\*

\$2,100 / DAY

\$1,320 / DAY



# ¼ Page / 5P ¼ 版/ 5P









Quarter Page (%: 5.6"W x 10.1"H) or (5P: 11.3"W x 5"H)

Run With Paper (4C) 彩色 Run With Paper (B/W) 黑白

East Coast Weekday (Sun. – Thurs.)
\*Price Below Is For One Day\*

\$900 / DAY

\$510 / DAY

East Coast Weekend (Fri. – Sat.)
\*Price Below Is For One Day\*

\$1,050 / DAY

\$660 / DAY



# 1/8Page 1/8 版











### **Newspaper Rates & Specifications**



### **→** Rates

- Rates are for 2024 only and are subject to change.
- Artwork and translation fee are not included.
- -All rates are NET.
- -20% additional fee for specific position in B/W, 25% in color.
- -Frequency Discount: Contact your sales representative.

### **Specifications**

- -All file should be at least 300 DPI / Actual size in CMYK format.
- -Final works must be submitted 4 work days prior to the desired publication date.
- World Journal reserves the right to publish, reject, and omit advertisements.
- -More details, please contact your sales representative.





# -World Journal Sunday Supplement-Rate Card

Coverage Area: NY, NJ, Washington-D.C., Atlanta, Boston, Chicago, FL 周刊價目表(全美東)



### Full Page 全版







### **Full Pa