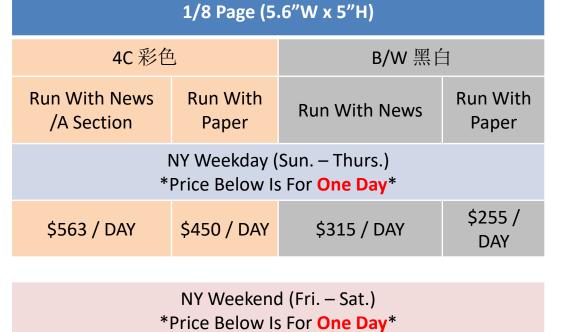

|  |
|---------------------------------------------------------|----------------------|-------------------------|----------------|--|
| 4C 彩色                                                   |                      | B/W 黑白                  |                |  |
| Run With<br>News<br>/ A Section                         | Run<br>With<br>Paper | Run With News Wi<br>Pap |                |  |
| NY Weekday (Sun. – Thurs.) *Price Below Is For One Day* |                      |                         |                |  |
| \$1,125 / DAY                                           | \$900 /<br>DAY       | \$630 / DAY             | \$510 /<br>DAY |  |

NY Weekend (Fri. – Sat.)
\*Price Below Is For One Day\*

\$1,050
/ DAY

\$780 / DAY

DAY



# 1/8Page 1/8版



\$330 /

DAY







\$657 / DAY



\$390 / DAY

\$525 / DAY



### Special Size - Banner











Vertical Horizontal





### **Newspaper Rates & Specifications**

### **→** Rates

- -Rates are for 2024 only and are subject to change.
- Artwork and translation fee are not included.
- -All rates are NET.
- -20% additional fee for specific position in B/W, 25% in color.
- -Frequency Discount: Contact your sales representative.

### **Specifications**

- -All file should be at least 300 DPI / Actual size in CMYK format.
- -Final works must be submitted 4 work days prior to the desired publication date.
- -World Journal reserves the right to publish, reject, and omit advertisements.
- -More details, please contact your sales representative.

Front Cover A1 11.3"W x 6"H or 11.3"W x 10.1"H or 11.3"W x 17.24"H







# - News